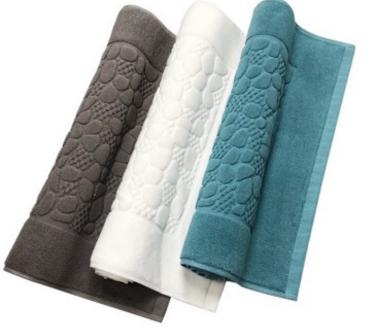

• 100% Cotton

• High absorbency

• Quantity is negotiable

• GSM: 200 - 400

• 100% Cotton

- Quantity is negotiable
- GSM: 300 600