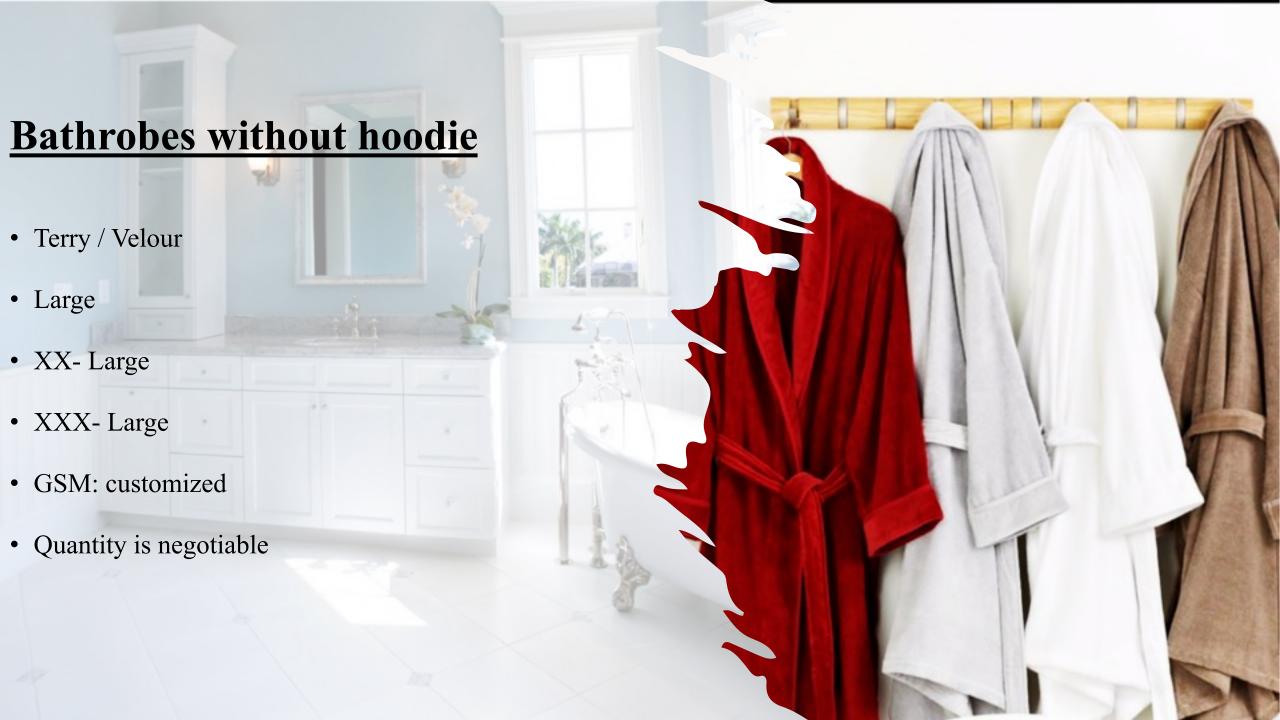

## **Bathrobes**

- Terry / Velour
- Large
- XX- Large
- XXX- Large
- GSM: customized
- Quantity is negotiable