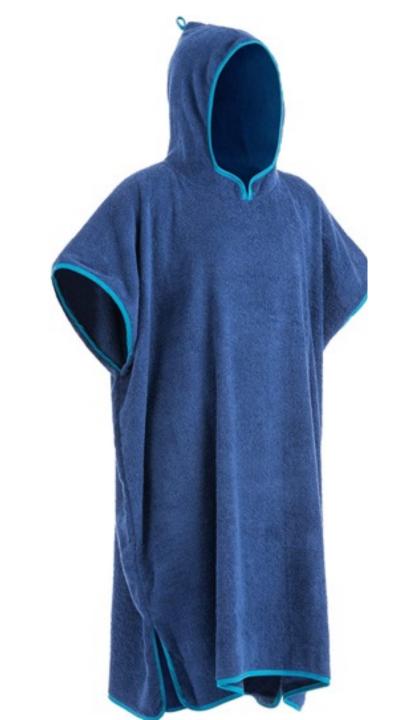

### **Poncho**

- All colors are available
- All sizes are available
- Feature: Terry
- Material:100% Cotton
- Optional: Velour (outside) & Terry (inside)
- Embroidered logo / drawing