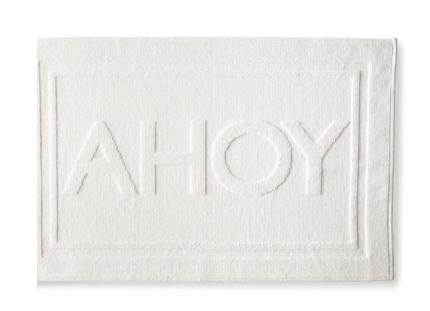

### **Details**

- Measurements:
  - Width 50 cm x Length 70 cm
  - Width 50 cm x Length 80 cm
  - Width 60 cm x Length 90 cm
- GSM: customized
- Quantity is negotiable
- Customization is available

• Measurements:
Width 50 cm x Length 70 cm
Width 50 cm x Length 50 cm
Width 60 cm x Length 60 cm

• 100% Cotton

• High absorbency

• Quantity is negotiable

• GSM: 200 - 400

• 100% Cotton

- Quantity is negotiable
- GSM: 300 600