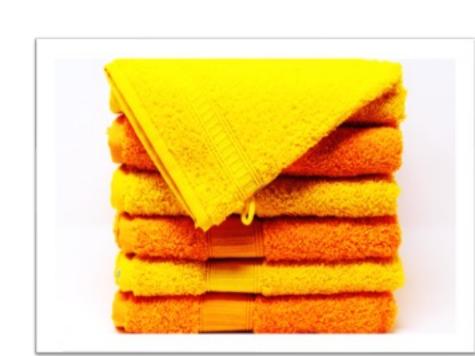

### **Towels' Sizes**

- ✓ 30 x 30 cm
- $\checkmark$  30 x 60 cm
- ✓ 50 x 70 cm
- ✓ 50 x 100 cm
- ✓ 70 x 140 cm
- ✓ 100 x 150 cm
- ✓ 90 x 160 cm
- ✓ 90 x 180 cm
- ✓ 200 x 100 cm
- ✓ GSM: 350 1000

## **Beach Towels**

## **Bath Towels**

## **Bath Sets**