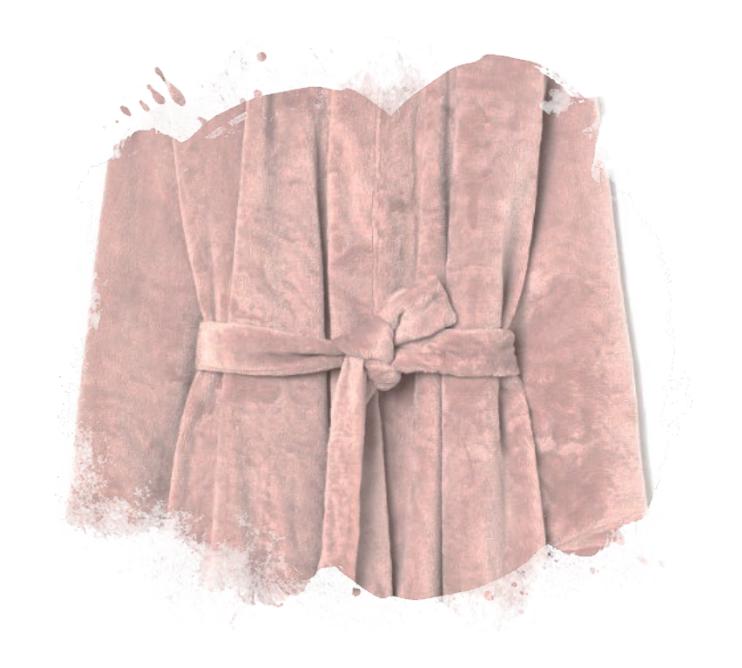

## **Bathrobes**

- Terry / Velour
- Large
- XX- Large
- XXX- Large
- GSM: customized
- Quantity is negotiable