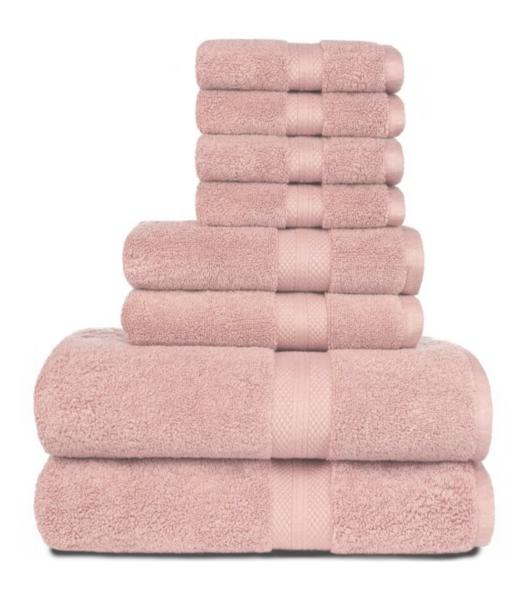

# TERRY TOWELS

### **Towels' Sizes**

- ✓ 30 x 30 cm
- $\checkmark$  30 x 60 cm
- ✓ 50 x 70 cm
- ✓ 50 x 100 cm
- ✓ 70 x 140 cm
- ✓ 100 x 150 cm
- ✓ 90 x 160 cm
- ✓ 90 x 180 cm
- ✓ 200 x 100 cm
- ✓ GSM: 350 1000

## **Bath Sets**