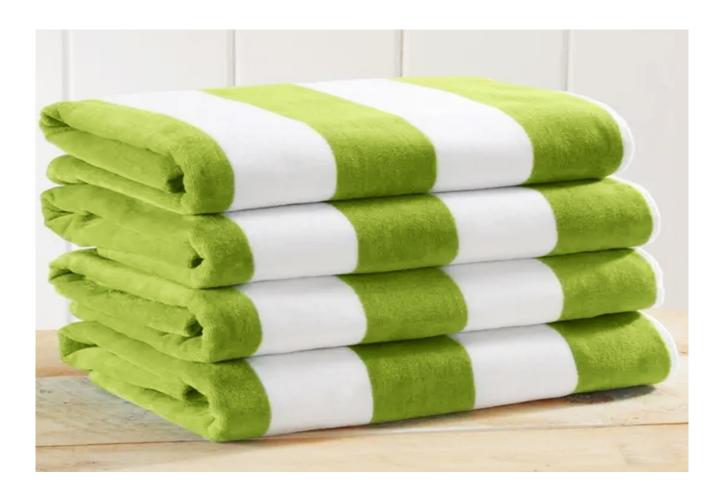

1
- Poncho 12
- Bathmats 13 14
- Kitchen Towels 15 17
- Bed Linen 18 20
- Contact Us 21 22



YOUR TRUSTED EXPORTING PARTNER

## We would like you to know..

- We offer 100% Egyptian Cotton products, as well as 100% cotton or mixed products.
- Our towel range is manufactured with high-quality cotton, giving our towels:
  - Extra softness
  - High absorbency level
  - Durable lasting colors
- We will provide you with a label stating all the towel's specifications with the language of your choice.
- Quantity is negotiable
- Customization is available



# TERRY TOWELS

### **Towels' Sizes**

- ✓ 30 x 30 cm
- $\checkmark$  30 x 60 cm
- ✓ 50 x 70 cm
- ✓ 50 x 100 cm
- ✓ 70 x 140 cm
- ✓ 100 x 150 cm
- ✓ 90 x 160 cm
- ✓ 90 x 180 cm
- ✓ 200 x 100 cm
- ✓ GSM: 350 1000







## **Beach Towels**





## **Bath Towels**





## **Bath Sets**





## **Bathrobes**





- Terry / Velour
- Large
- XX- Large
- XXX- Large
- GSM: customized
- Quantity is negotiable





### **Poncho**

- All colors are available
- All sizes are available
- Feature: Terry
- Material:100% Cotton
- Optional: Velour (outside) & Terry (inside)
- Embroidered logo / drawing





### **Details**

- Measurements:
  - Width 50 cm x Length 70 cm
  - Width 50 cm x Length 80 cm
  - Width 60 cm x Length 90 cm
- GSM: customized
- Quantity is negotiable
- Customization is available















• Measurements:
Width 50 cm x Length 70 cm
Width 50 cm x Length 50 cm
Width 60 cm x Length 60 cm

• 100% Cotton

• High absorbency

• Quantity is negotiable

• GSM: 200 - 400















• 100% Cotton



- Quantity is negotiabl