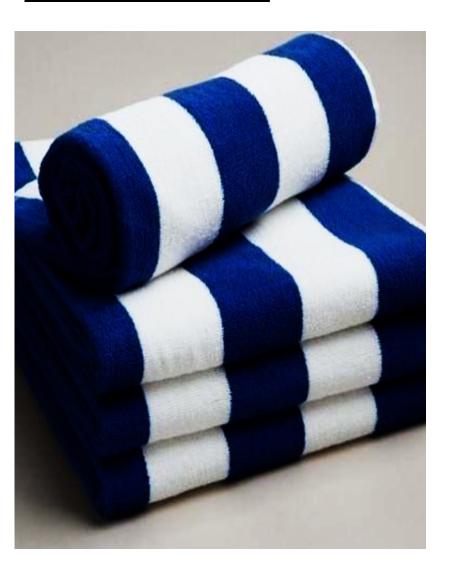

-11
- Poncho 12
- Bathmats 13 14
- Kitchen Towels 15 17
- Bed Linen 18 20
- Contact Us 21 22



YOUR TRUSTED EXPORTING PARTNER

## We would like you to know..

- We offer 100% Egyptian Cotton products, as well as 100% cotton or mixed products.
- Our towel range is manufactured with high-quality cotton, giving our towels:
  - Extra softness
  - High absorbency level
  - Durable lasting colors
- We will provide you with a label stating all the towel's specifications with the language of your choice.
- Quantity is negotiable
- Customization is available



# TERRY TOWELS

### **Towels' Sizes**

- ✓ 30 x 30 cm
- $\checkmark$  30 x 60 cm
- ✓ 50 x 70 cm
- ✓ 50 x 100 cm
- ✓ 70 x 140 cm
- ✓ 100 x 150 cm
- ✓ 90 x 160 cm
- ✓ 90 x 180 cm
- ✓ 200 x 100 cm
- ✓ GSM: 350 1000







## **Beach Towels**





## **Bath Towels**





## **Bath Sets**





## **Bathrobes**





- Terry / Velour
- Large
- XX- Large
- XXX- Large
- GSM: customized
- Quantity is negotiable





### **Poncho**

- All colors are available
- All sizes are available
- Feature: Terry
- Material:100% Cotton
- Optional: Velour (outside) & Terry (inside)
- Embroidered logo / drawing





### **Details**

- Measurements:
  - Width 50 cm x Length 70 cm
  - Width 50 cm x Length 80 cm
  - Width 60 cm x Length 90 cm
- GSM: customized
- Quantity is negotiable
- Customization is available















• Measurements:
Width 50 cm x Length 70 cm
Width 50 cm x Length 50 cm
Width 60 cm x Length 60 cm

• 100% Cotton

• High absorbency

• Quantity is negotiable

• GSM: 200 - 400















• 100% Cotton



- Quantity is negotia