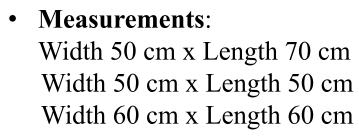

### **Details**

- Measurements:
  - Width 50 cm x Length 70 cm
  - Width 50 cm x Length 80 cm
  - Width 60 cm x Length 90 cm
- GSM: customized
- Quantity is negotiable
- Customization is available

• Measurements:
Width 50 cm x Length 70 cm
Width 50 cm x Length 50 cm
Width 60 cm x Length 60 cm