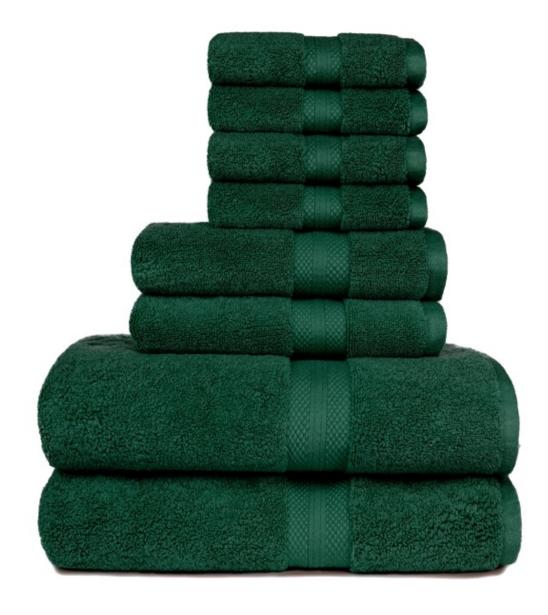

# TERRY TOWELS

### **Towels' Sizes**

- ✓ 30 x 30 cm
- $\checkmark$  30 x 60 cm
- ✓ 50 x 70 cm
- ✓ 50 x 100 cm
- ✓ 70 x 140 cm
- ✓ 100 x 150 cm
- ✓ 90 x 160 cm
- ✓ 90 x 180 cm
- ✓ 200 x 100 cm
- ✓ GSM: 350 1000

## **Bath Sets**