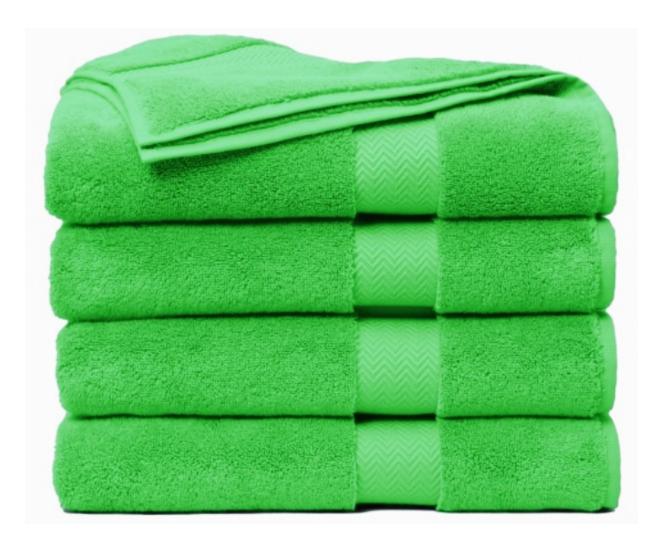

# TERRY TOWELS

### **Towels' Sizes**

- ✓ 30 x 30 cm
- $\checkmark$  30 x 60 cm
- ✓ 50 x 70 cm
- ✓ 50 x 100 cm
- ✓ 70 x 140 cm
- ✓ 100 x 150 cm
- ✓ 90 x 160 cm
- ✓ 90 x 180 cm
- ✓ 200 x 100 cm
- ✓ GSM: 350 1000

## **Bath Towels**