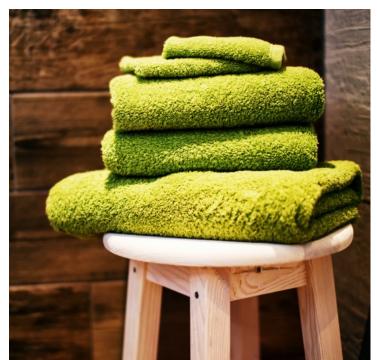

Towels 4-8
- Bathrobes 9-11
- Poncho 12
- Bathmats 13 14
- Kitchen Towels 15 17
- Bed Linen 18 20
- Contact Us 21 22



YOUR TRUSTED EXPORTING PARTNER

## We would like you to know..

- We offer 100% Egyptian Cotton products, as well as 100% cotton or mixed products.
- Our towel range is manufactured with high-quality cotton, giving our towels:
  - Extra softness
  - High absorbency level
  - Durable lasting colors
- We will provide you with a label stating all the towel's specifications with the language of your choice.
- Quantity is negotiable
- Customization is available



# TERRY TOWELS

### **Towels' Sizes**

- ✓ 30 x 30 cm
- $\checkmark$  30 x 60 cm
- ✓ 50 x 70 cm
- ✓ 50 x 100 cm
- ✓ 70 x 140 cm
- ✓ 100 x 150 cm
- ✓ 90 x 160 cm
- ✓ 90 x 180 cm
- ✓ 200 x 100 cm
- ✓ GSM: 350 1000







## **Beach Towels**





## **Bath Towels**





## **Bath Sets**





## **Bathrobes**





- Terry / Velour
- Large
- XX- Large
- XXX- Large
- GSM: customized
- Quantity is negotiable





### **Poncho**

- All colors are available
- All sizes are available
- Feature: Terry
- Material:100% Cotton
- Optional: Velour (outside) & Terry (inside)
- Embroidered logo / drawing





### **Details**

- Measurements:
  - Width 50 cm x Length 70 cm
  - Width 50 cm x Length 80 cm
  - Width 60 cm x Length 90 cm
- GSM: customized
- Quantity is negotiable
- Customization is available















• Measurements:
Width 50 cm x Length 70 cm
Width 50 cm x Length 50 cm
Width 60 cm x Length 60 cm

• 100% Cotton

• High absorbency

• Quantity is negotiable

• GSM: 200 - 400















• 100% Cotton