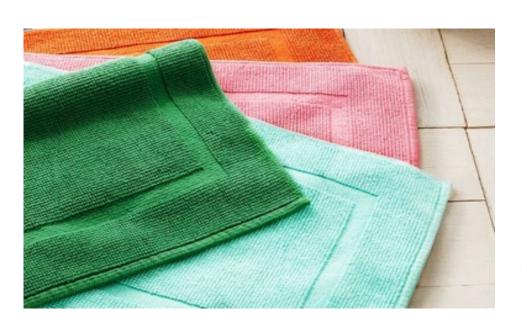

### **Details**

- Measurements:
  - Width 50 cm x Length 70 cm
  - Width 50 cm x Length 80 cm
  - Width 60 cm x Length 90 cm
- GSM: customized
- Quantity is negotiable
- Customization is available

• Measurements:
Width 50 cm x Length 70 cm
Width 50 cm x Length 50 cm
Width 60 cm x Length 60 cm

• 100% Cotton

• High absorbency

• Quantity is negotiable

• GSM: 200 - 400

• 100% Cotton

- Quantity is negotiable
- GSM: 300 600