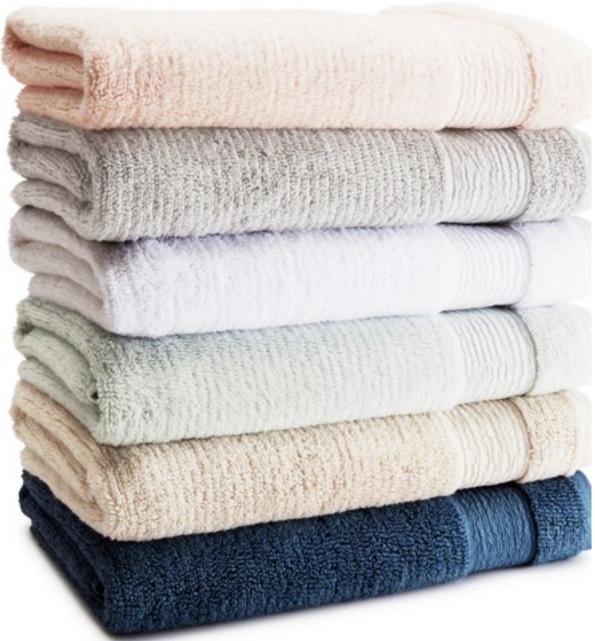

# TERRY TOWELS

### **Towels' Sizes**

- ✓ 30 x 30 cm
- $\checkmark$  30 x 60 cm
- ✓ 50 x 70 cm
- ✓ 50 x 100 cm
- ✓ 70 x 140 cm
- ✓ 100 x 150 cm
- ✓ 90 x 160 cm
- ✓ 90 x 180 cm
- ✓ 200 x 100 cm
- ✓ GSM: 350 1000

## **Bath Sets**