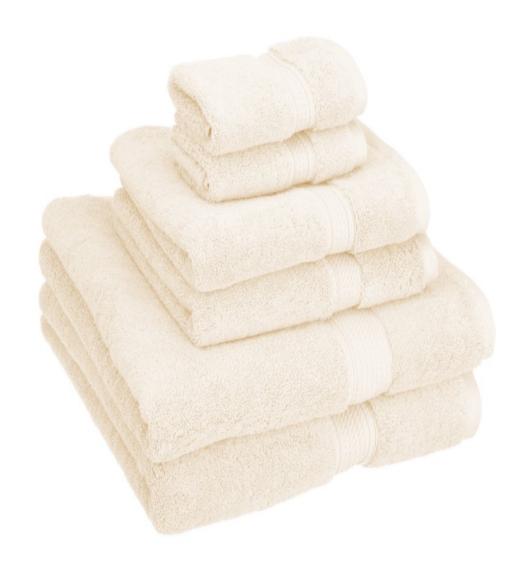

owels 4-8
- Bathrobes 9-11
- Poncho 12
- Bathmats 13 14
- Kitchen Towels 15 17
- Bed Linen 18 20
- Contact Us 21 22



YOUR TRUSTED EXPORTING PARTNER

## We would like you to know..

- We offer 100% Egyptian Cotton products, as well as 100% cotton or mixed products.
- Our towel range is manufactured with high-quality cotton, giving our towels:
  - Extra softness
  - High absorbency level
  - Durable lasting colors
- We will provide you with a label stating all the towel's specifications with the language of your choice.
- Quantity is negotiable
- Customization is available



# TERRY TOWELS

### **Towels' Sizes**

- ✓ 30 x 30 cm
- $\checkmark$  30 x 60 cm
- ✓ 50 x 70 cm
- ✓ 50 x 100 cm
- ✓ 70 x 140 cm
- ✓ 100 x 150 cm
- ✓ 90 x 160 cm
- ✓ 90 x 180 cm
- ✓ 200 x 100 cm
- ✓ GSM: 350 1000







## **Beach Towels**





## **Bath Towels**





## **Bath Sets**





## **Bathrobes**





- Terry / Velour
- Large
- XX- Large
- XXX- Large
- GSM: customized
- Quantity is negotiable





### **Poncho**

- All colors are available
- All sizes are available
- Feature: Terry
- Material:100% Cotton
- Optional: Velour (outside) & Terry (inside)
- Embroidered logo / drawing





### **Details**

- Measurements:
  - Width 50 cm x Length 70 cm
  - Width 50 cm x Length 80 cm
  - Width 60 cm x Length 90 cm
- GSM: customized
- Quantity is negotiable
- Customization is available















• Measurements:
Width 50 cm x Length 70 cm
Width 50 cm x Length 50 cm
Width 60 cm x Length 60 cm

• 100% Cotton

• High absorbency

• Quantity is negotiable

• GSM: 200 - 400















• 100% Cotton