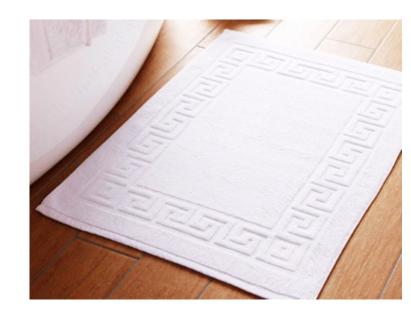

### **Details**

- Measurements:
  - Width 50 cm x Length 70 cm
  - Width 50 cm x Length 80 cm
  - Width 60 cm x Length 90 cm
- GSM: customized
- Quantity is negotiable
- Customization is available

• Measurements:
Width 50 cm x Length 70 cm
Width 50 cm x Length 50 cm
Width 60 cm x Length 60 cm

• 100% Cotton

• High absorbency

• Quantity is negotiable

• GSM: 200 - 400

• 100% Cotton

- Quantity is negotiable
- GSM: 300 600