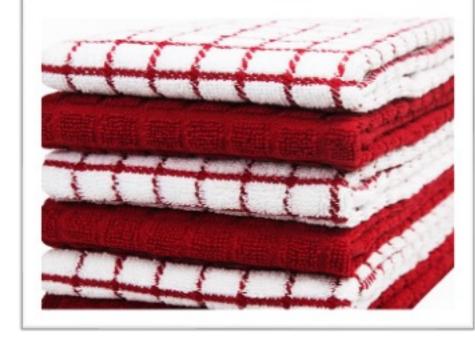

• 100% Cotton

• High absorbency

• Quantity is negotiable

• GSM: 200 - 400

• 100% Cotton

- Quantity is negotiable
- GSM: 300 600