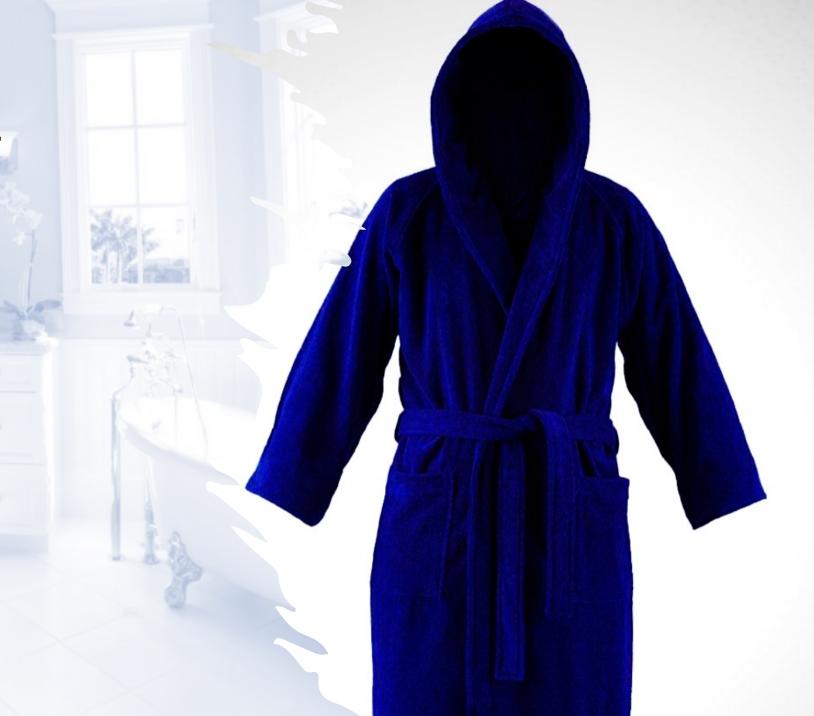

## **Bathrobes**

- Terry / Velour
- Large
- XX- Large
- XXX- Large
- GSM: customized
- Quantity is negotiable